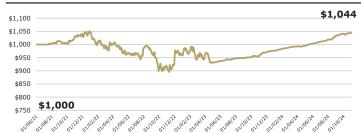

| 51_ACTIGOB_FF    | Actinver - Actigober   | Debt: Government   | 0.00%  |
| - to some state of the source |                  |                        |                    |        |

#### CURRENCY BREAKDOWN<sup>1</sup>



## ASSET CLASS BREAKDOWN<sup>1</sup>



Total

88.32%

-"Others" includes equity, fx, clearing thresholds and/or derivative repo and/or deposit accounts in MXN, USD and/or EUR "Liquid Assets" includes 1-day gove

## **GROWTH OF HYPOTHETICAL** \$1,000.00 MXN<sup>2</sup>



# **CURRENT RETURNS AS OF** OCT 31, 2024; IN MXN, ABSOLUTE<sup>3</sup>



# CALENDAR RETURNS; IN MXN, ABSOLUTE<sup>3</sup>

| Share Class<br>E-1 | Jan    | Feb    | Mar   | Apr    | May    | Jun    | Jul   | Aug    | Sep    | Oct   | Nov   | Dec   | YEAR   |
|--------------------|--------|--------|-------|--------|--------|--------|-------|--------|--------|-------|-------|-------|--------|
| 2024               | 0.68%  | 0.60%  | 0.34% | 0.22%  | 0.87%  | 0.63%  | 0.83% | 1.50%  | 0.71%  | 0.29% |       |       | 6.86%  |
| 2023               | 1.66%  | -3.15% | 1.94% | -3.40% | 0.61%  | 0.70%  | 0.54% | 0.06%  | 0.33%  | 0.41% | 1.67% | 0.54% | 1.76%  |
| 2022               | -3.30% | -1.55% | 0.63% | -1.94% | -1.35% | -0.73% | 2.62% | -1.71% | -6.50% | 0.97% | 3.67% | 1.29% | -8.00% |