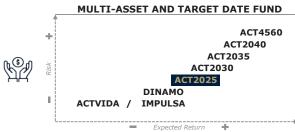

#### **FUND KEY ASPECTS**

1. Target Date Fund, for indviduals reaching 65 years (retirement age) in 2025.

2. Expected Nominal Annualized Return within a range of 5% to 13% for the period.

3. Target Date Funds are designed considering a target return with an specific investment time horizon.