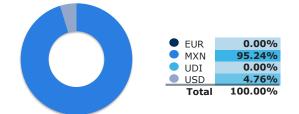

| 51_ACTIGOB_FF    | Actinver - Actigober   | Debt: Government   | 0.00%  |
| - to some state of the source |                  |                        |                    |        |

#### CURRENCY BREAKDOWN<sup>1</sup>



## ASSET CLASS BREAKDOWN<sup>1</sup>



Total

88.32%

-"Others" includes equity, fx, clearing thresholds and/or derivative repo and/or deposit accounts in MXN, USD and/or EUR "Liquid Assets" includes 1-day gove

## **GROWTH OF HYPOTHETICAL** \$1,000.00 MXN<sup>2</sup>



# **CURRENT RETURNS AS OF** OCT 31, 2024; IN MXN, ABSOLUTE<sup>3</sup>



# CALENDAR RETURNS; IN MXN, ABSOLUTE<sup>3</sup>

| Share Class<br>E-1 | Jan    | Feb    | Mar   | Apr    | May    | Jun    | Jul   | Aug    | Sep    | Oct   | Nov   | Dec   | YEAR   |
|--------------------|--------|--------|-------|--------|--------|--------|-------|--------|--------|-------|-------|-------|--------|
| 2024               | 0.68%  | 0.60%  | 0.34% | 0.22%  | 0.87%  | 0.63%  | 0.83% | 1.50%  | 0.71%  | 0.29% |       |       | 6.86%