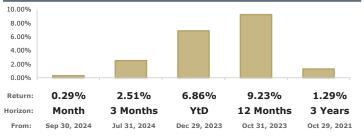

# **CURRENT RETURNS AS OF** OCT 31, 2024; IN MXN, ABSOLUTE<sup>3</sup>

# CALENDAR RETURNS; IN MXN, ABSOLUTE<sup>3</sup>

| Share Class<br>E-1 | Jan    | Feb    | Mar   | Apr    | May    | Jun    | Jul   | Aug    | Sep    | Oct   | Nov   | Dec   | YEAR   |
|--------------------|--------|--------|-------|--------|--------|--------|-------|--------|--------|-------|-------|-------|--------|
| 2024               | 0.68%  | 0.60%  | 0.34% | 0.22%  | 0.87%  | 0.63%  | 0.83% | 1.50%  | 0.71%  | 0.29% |       |       | 6.86%  |
| 2023               | 1.66%  | -3.15% | 1.94% | -3.40% | 0.61%  | 0.70%  | 0.54% | 0.06%  | 0.33%  | 0.41% | 1.67% | 0.54% | 1.76%  |
| 2022               | -3.30% | -1.55% | 0.63% | -1.94% | -1.35% | -0.73% | 2.62% | -1.71% | -6.50% | 0.97% | 3.67% | 1.29% | -8.00% |
| 2021               |        |        |       |        |        |        |       | 0.98%  | -0.79% | 2.65% | 0.42% | 0.82% | 4.29%  |