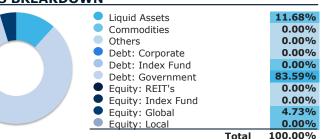

## ASSET CLASS BREAKDOWN<sup>1</sup>

Total

88.32%

-"Others" includes equity, fx, clearing thresholds and/or derivative repo and/or deposit accounts in MXN, USD and/or EUR "Liquid Assets" includes 1-day gove